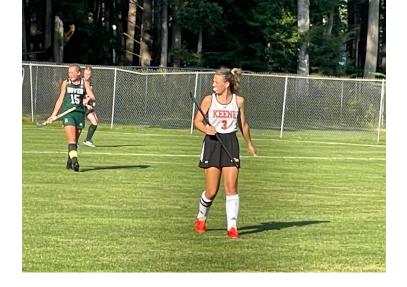

#### SENIOR TESSA PEARSON

OLMA senior Tessa Pearson starts as a midfielder for the Keene High School (KHS) varsity field hockey team. Tessa has been playing field hockey for the past nine years, and this is her fourth year for KHS. As a consistently strong contributor on the offense, Tessa has been recognized with team awards over the past three years, including Rookie of the Year as a freshman. GOOD LUCK THIS SEASON, TESSA!